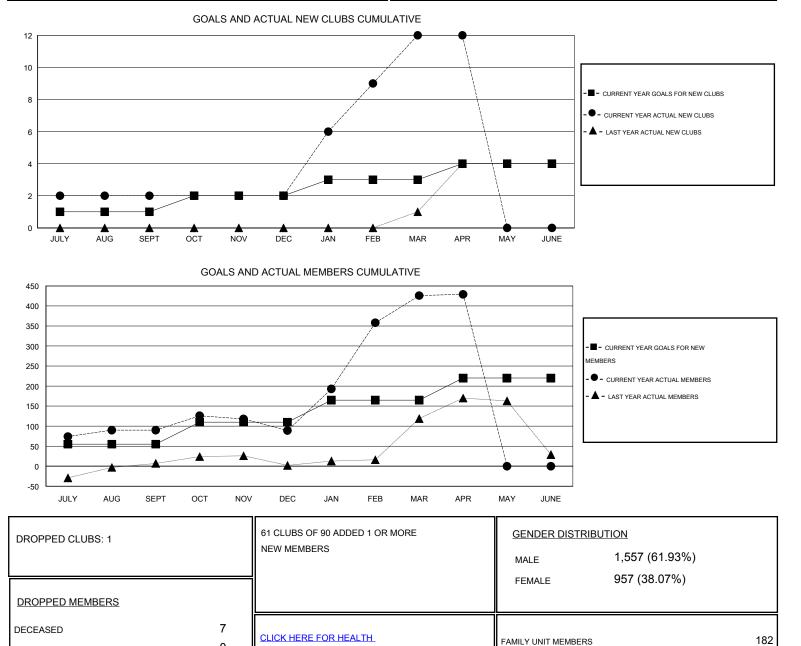

## LOCATION SINGAPORE

| Clubs                 |                  |           |                  |                  | Members               |                    |                                     |                    |                  |
|-----------------------|------------------|-----------|------------------|------------------|-----------------------|--------------------|-------------------------------------|--------------------|------------------|
| RESULTS FOR 2014-2015 |                  |           |                  |                  | RESULTS FOR 2014-2015 |                    |                                     |                    |                  |
| QUARTER               | NEW CLUB<br>GOAL | NEW CLUBS | DROPPED<br>CLUBS | NET<br>GAIN/LOSS | QUARTER               | NEW MEMBER<br>GOAL | CHARTER AND<br>NEW MEMBERS<br>ADDED | DROPPED<br>MEMBERS | NET<br>GAIN/LOSS |
| JULY/AUG/SEPT         | 1                | 2         | 1                | 1                | JULY/AUG/SEPT         | 55                 | 161                                 | 71                 | 90               |
| OCT/NOV/DEC           | 1                | 0         | 0                | 0                | OCT/NOV/DEC           | 55                 | 74                                  | 75                 | -1               |
| JAN/FEB/MAR           | 1                | 10        | 0                | 10               | JAN/FEB/MAR           | 55                 | 374                                 | 37                 | 337              |
| APR/MAY/JUNE          | 1                | 0         | 0                | 0                | APR/MAY/JUNE          | 55                 | 17                                  | 14                 | 3                |